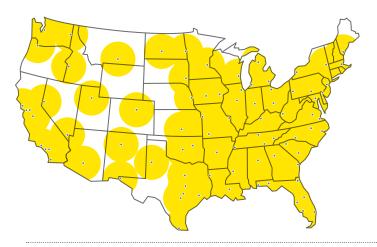

# 80+ cross docks.

Serving 98% of the population, making your customers 100% happy.

#### J.B. Hunt offers one of the largest nationwide, final mile cross dock

**networks.** With 80-plus locations totalling more than 900,000 square feet of space, our cross docks reach 98% of the U.S. population. Whether you need the coverage now, or you just want to be ready for future growth, we offer a wide range of services and professionally trained company drivers and installers operating late model equipment.

#### Nationwide distribution We deliver value to and delivery

With 98% of the nation's population served by our cross dock network, no other final mile provider can match our reach.

We offer an array of delivery services. Off-site assembly and deluxing puts your product in the best possible light. Other services include storage, cross docking, pool distribution, inventory management, package labeling, receiving, product your requirements with our services. pick-and-pack, blanket wrap, consolidation and more.